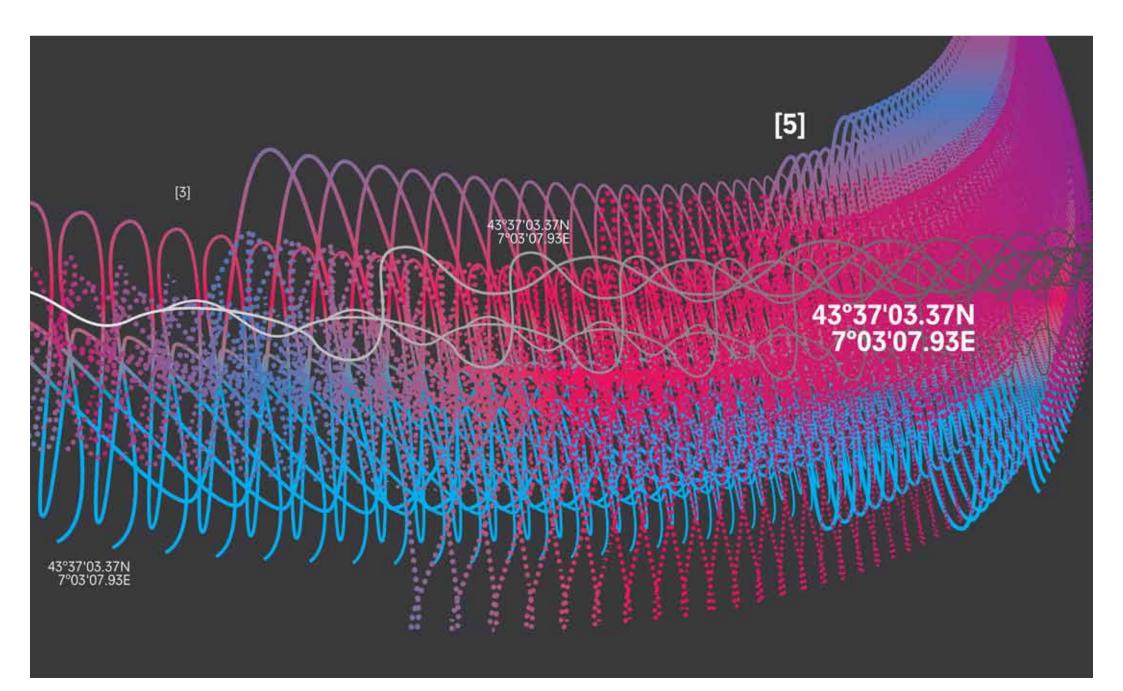

# Current Stage:

Location Data

HOT SPOT 43°37'03.37N 7°03'07.93E

**Response Data** 

AVERAGE 4.3

Social Media

#

Smiles