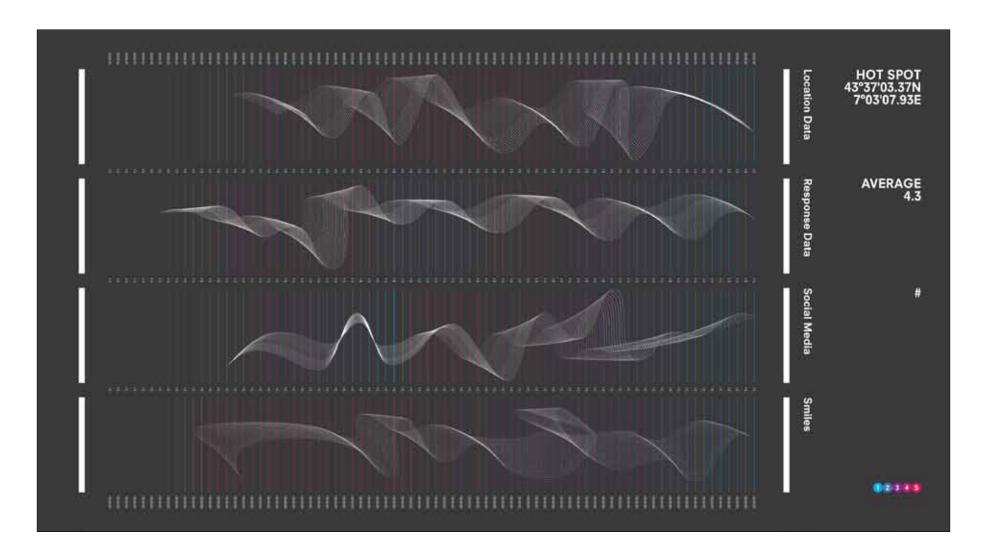

# Current Stage:

Location Data

HOT SPOT 43°37'03.37N 7°03'07.93E

**Response Data** 

AVERAGE 4.3

Social Media

#

Smiles

**Response Data** 

AVERAGE 4.3