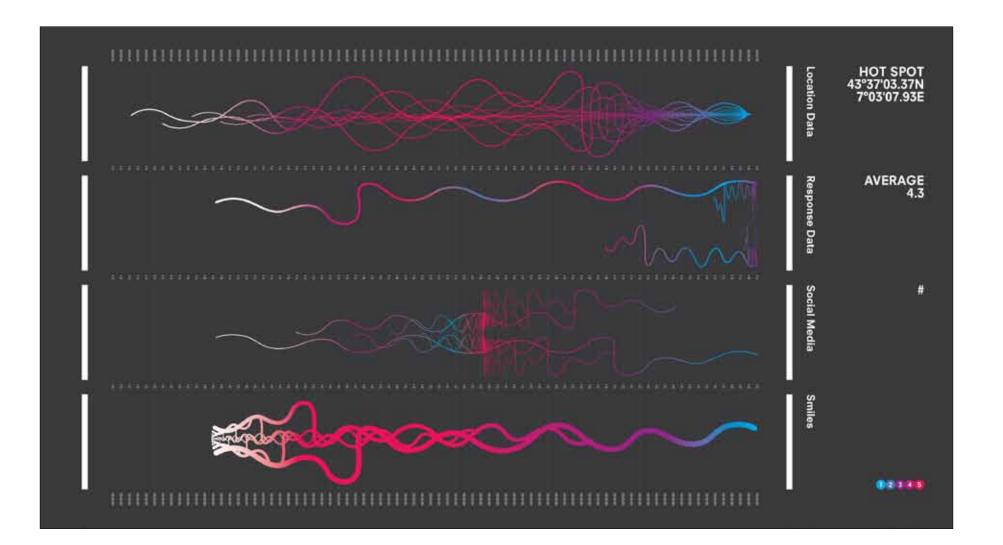

# Current Stage:

Location Data

HOT SPOT 43°37'03.37N 7°03'07.93E

**Response Data** 

AVERAGE 4.3

Social Media

#

Smiles

**Response Data** 

AVERAGE 4.3