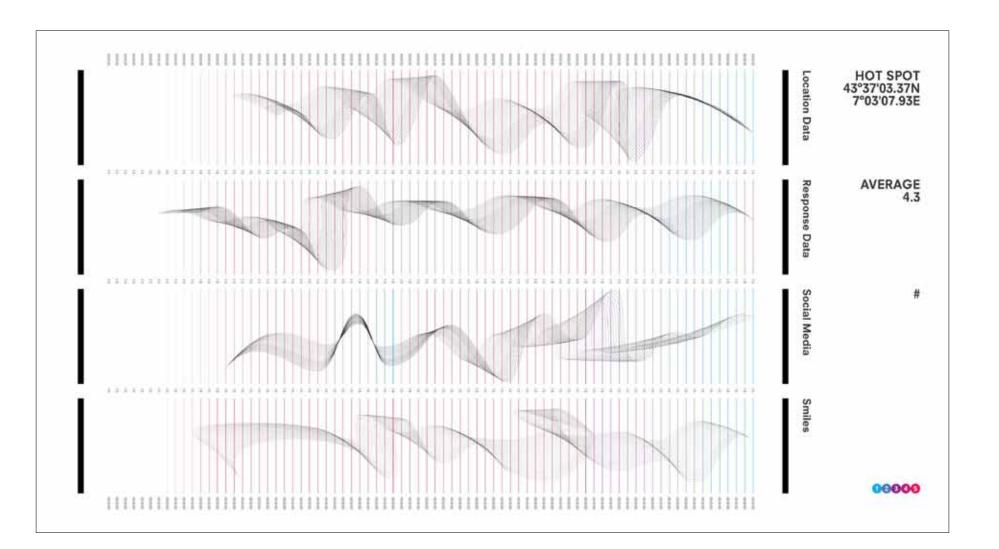

# Current Stage:

Location Data

HOT SPOT 43°37'03.37N 7°03'07.93E

**Response Data** 

AVERAGE 4.3

Social Media

#

Smiles

**Response Data** 

AVERAGE 4.3