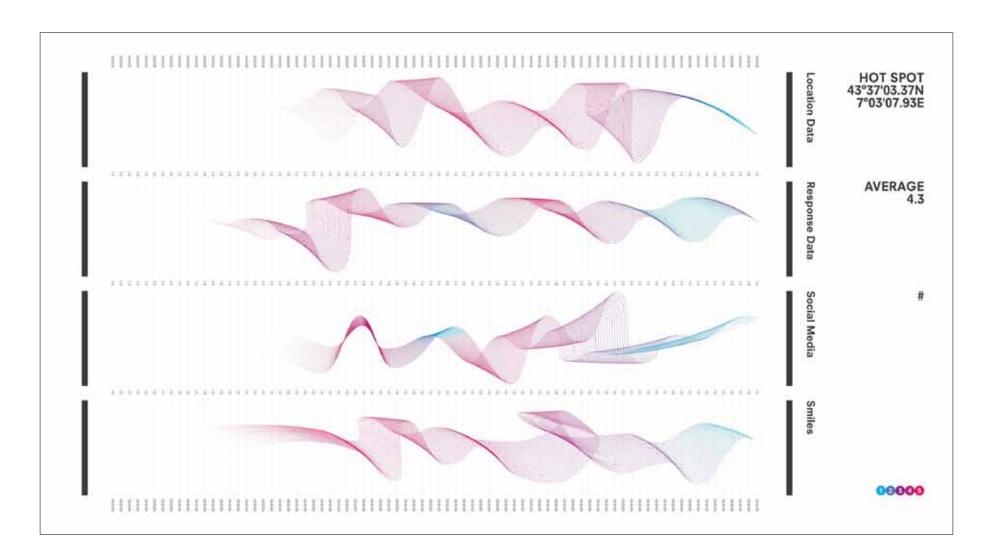

# Current Stage:

Location Data

HOT SPOT 43°37'03.37N 7°03'07.93E

**Response Data** 

AVERAGE 4.3

Social Media

#

Smiles

**Response Data** 

AVERAGE 4.3