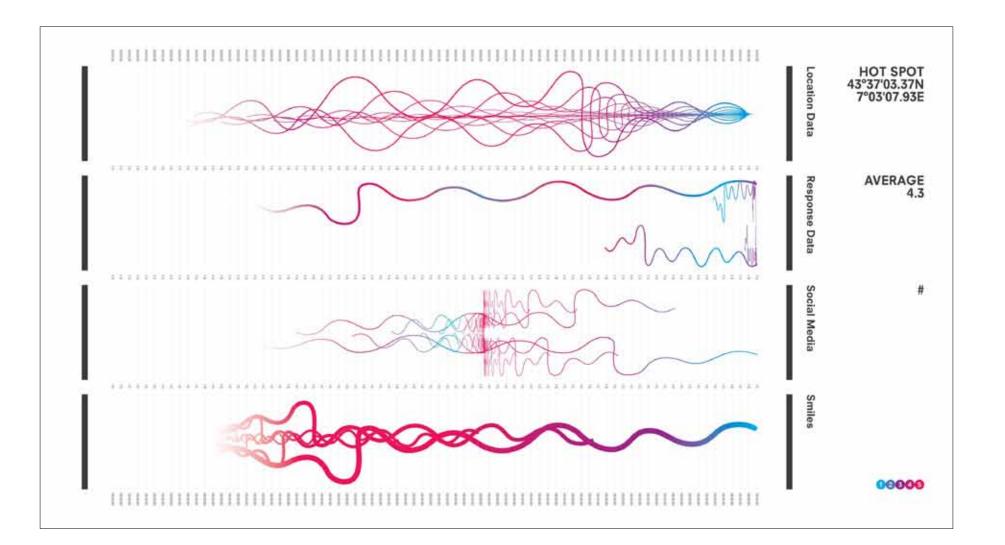

# Current Stage:

Location Data

HOT SPOT 43°37'03.37N 7°03'07.93E

**Response Data** 

AVERAGE 4.3

Social Media

#

Smiles